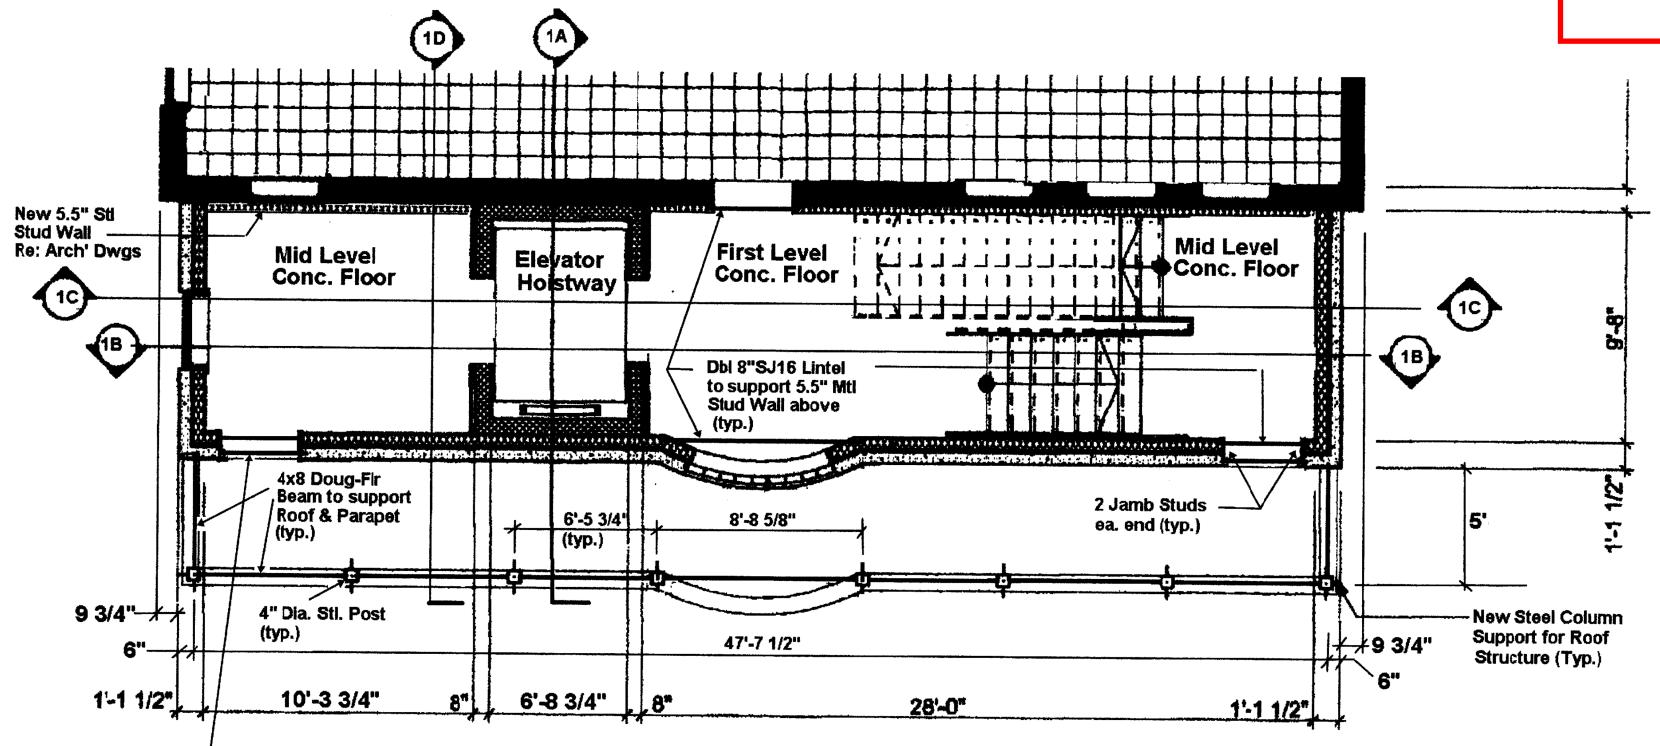

FOUNDATION PLAN

Scale: 1/4"= 1'-0"

Not a construction drawing

FIRST LEVEL FLOOR PLAN

Scale: 1/4"= 1'-0"

L 4x4x 3/8 Lintel to Support Brick

above Door Opening (typ.)

Secure Lintel w/ 5/8" A.B. @ Conc. Wall Jambs