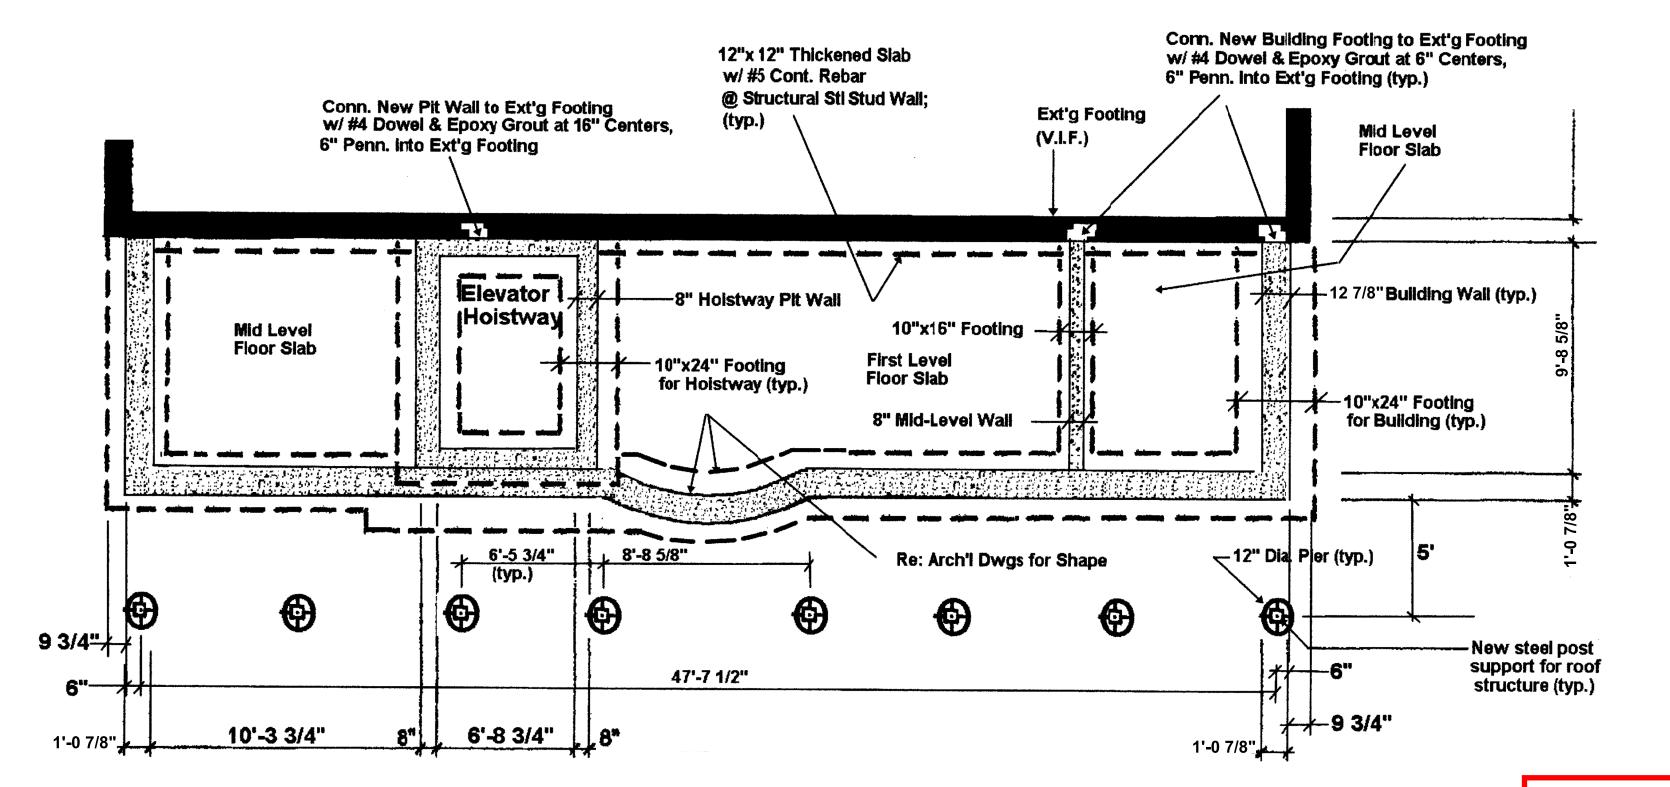

FOUNDATION PLAN

Scale: 1/4"= 1'-0"

Not a construction drawing

FIRST LEVEL FLOOR PLAN

Scale: 1/4"= 1'-0"

L 4x4x 3/8 Lintel to Support Brick

above Door Opening (typ.)

Secure Lintel w/ 5/8" A.B. @ Conc. Wall Jambs